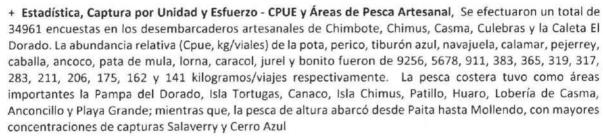

s concentraciones se localizaron frente a Chao. La caballa se encontró entre Paita y el sur de Atico hasta las 145 mn de la costa. El jurel se encontró entre Santa y el sur de Atico hasta las 145 mn de la costa. La flota atunera se localizó frente a Pucusana a 85mn

<u>Demersal</u>, Se registró un desembarque total de 2 474,2311 t, que estuvo representado por 106 especies, de las cuales el pejerrey (32,0%) y la lorna (24.3%) fueron las especies con mayor volumen de captura. El 80,6 % de la descarga total



<u>Invertebrados</u>, Se desembarcaron 17 010 t de invertebrados marinos, sustentadas en 33 especies, de las cuales 5 fueron las más importantes: pota (76,6%), calamar (13,6%), navajuela (3,6%), caracol negro (2,2%) y marucha (1,1); los que representaron el 97,2 % de la captura total.





+ Evaluación poblacional de bancos naturales. Se realizaron evaluaciones poblacionales de <u>navajuela</u> (marzo y noviembre), <u>concha de abanico (abril) y navaja</u> (abril y julio) y una prospección de <u>ancoco</u> (junio). Las estimaciones poblacionales fueron de 31.0 mllns de individuos para navajuela, 0.91 mllns para concha de abanico, 4,5 mllns para navaja y una densidad relativa de 4,0 a 52,8 ind./10′′buceo para ancoco. La navajuela registró tallas comprendidas entre 3 y 97 mm, la navaja de 35 a 166 mm, la concha de abanico varió de 2 a 101 mm. En el ancoco las tallas variaron de 36 a 260 mm. Todas las especies presentaron estructuras de tallas polimodales, registrándose importantes fracciones de individuos juveniles en todas las especies

















- + Investigaciones