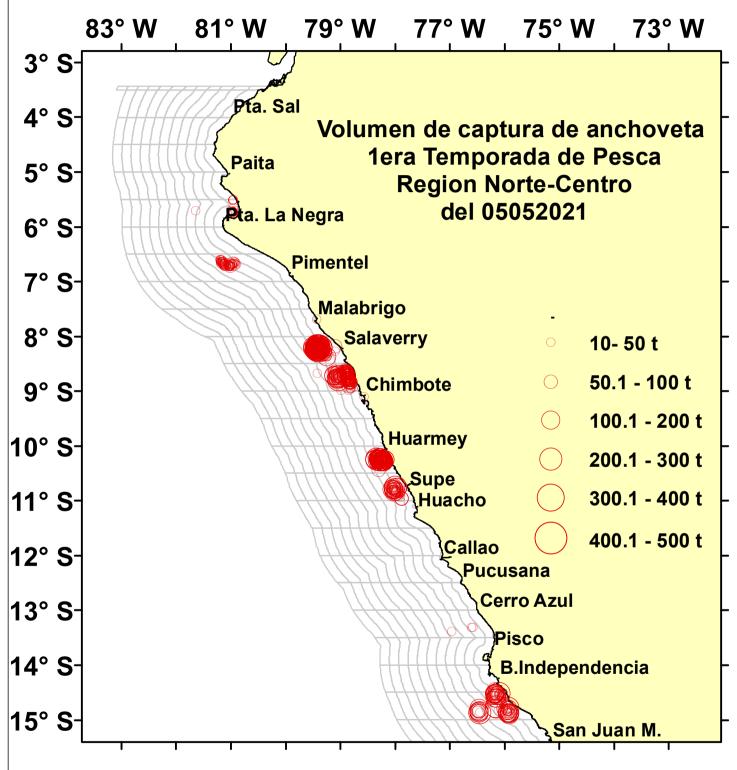

Fuente: PRODUCE

Elaboración: AFIRNP/DGIRP/IMARPE

Región: Norte-Centro

San Juan M.

Datum: WG84

**Escala:** 1:7,861,159.14